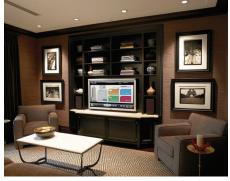

From the sleek, in-wall Control4 touch screen residents can retrieve messages, connect to the concierge, make a service request with building management-all with the touch of a finger.

"For example, residents can request valet services on the touch screen," describes Integrisys Principal and Control4 dealer George Velazquez. "While they catch a few more minutes of the game, they can be notified on their TV screen when their car is ready."

Catch the last few minutes of the game in the Media Room. The concierge will send an alert to your TV when your car is ready, *above*. Custom designed kitchens by Mick deGiulio, *left*, set the stage for private dinners prepared by the Club chef, who is as close as one tap via the Control4 touch screen