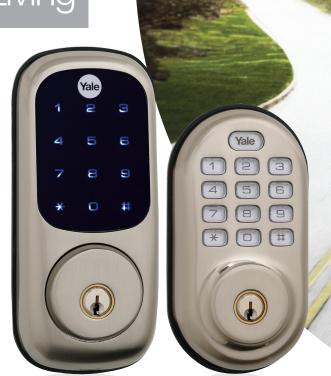

Yale rea

Offer your customers the next generation of home security locks from Yale<sup>®</sup> a trusted name in security since 1840.

- Features designed for today's home
- Keyless entry for convenient access
- Available in two styles: elegant acrylic touchscreen or durable push button keypad
- Touchscreen and push button keypads are illuminated for convenient night time entry
- Privacy feature locks out all users for added security
- For use on all standard doors Motorized tapered bolt helps

align door during locking

Lever Locks Coming soon! O2 2012

www.valerealliving.com Yale Locks & Hardware, 100 Yale Avenue, Lenoir City, TN 37771