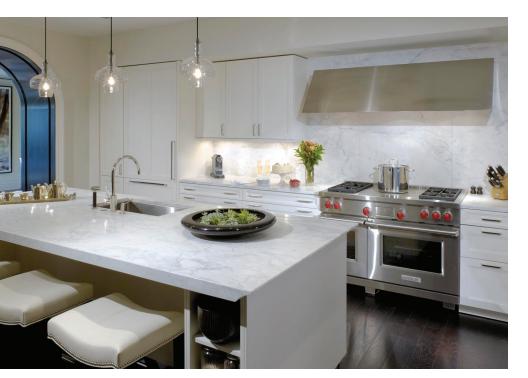

Catch the last few minutes of the game in the Media Room. The concierge will send an alert to your TV when your car is ready, *above*. Custom designed kitchens by Mick deGiulio, *left*, set the stage for private dinners prepared by the Club chef, who is as close as one tap via the Control4 touch screen