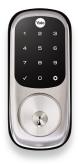

## Touchscreen Deadbolt

 Satin Nickel
 Oil Rubbed Bronze
 Polished Brass

 ZYA-YRLD220ZB619
 ZYA-YRLD220ZB60BP
 ZYA-YRLD220ZB605