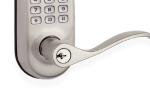

### Touchscreen Lever Locks

in Nickel Oil Rubbed Bronze
-YRL220ZB619KW ZYA-YRL220ZB0BPKW

Polished Brass
ZYA-YRL220ZB605KW

### Push Button Lever Locks

Satin Nickel
ZYA-YRL210ZB619KW

Oil Rubbed Bronze
ZYA-YRL210ZB0BPKW

Polished Brass
ZYA-YRL210ZB605KW

Available in 3 Finishes

Oil Rubbed Bronze