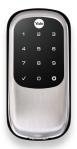

# Key Free Touchscreen Deadbolt

 Satin Nickel
 Oil Rubbed Bronze
 Polished Brass

 ZYA-YRD240ZB619
 ZYA-YRD240ZB0BP
 ZYA-YRD240ZB605