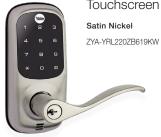

### Touchscreen Lever Locks

in Nickel Oil Rubbed Bronze
-YRL220ZB619KW ZYA-YRL220ZB0BPKW

Polished Brass
ZYA-YRL220ZB605KW