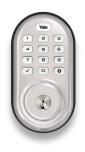

### Push Button Deadbolt

 Satin Nickel
 Oil Rubbed Bronze
 Polished Brass

 ZYA-YRLD210ZB619
 ZYA-YRLD210ZB0BP
 ZYA-YRLD210ZB605