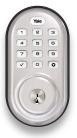

#### Push Button Deadbolt

Satin Nickel YRD210-ZB-619 Oil Rubbed Bronze YRD210-ZB-0BP Polished Brass YRD210-ZB-605