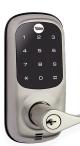

### Touchscreen Deadbolt

Satin Nickel YRD220-ZB-619

Oil Rubbed Bronze 9 YRD220-ZB-0BP

Polished Brass YRD220-ZB-605