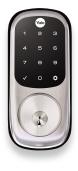

### Touchscreen Deadbolt

Satin Nickel YRD220-ZB-619

Oil Rubbed Bronze 9 YRD220-ZB-0BP

Polished Brass YRD220-ZB-605