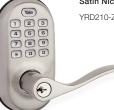

#### Push Button Deadbolt

Satin Nickel YRD210-ZB-619 Oil Rubbed Bronze YRD210-ZB-0BP Polished Brass YRD210-ZB-605

## Yale Real Living® Lever Locks

Touchscreen Lever Locks

Satin Nickel Oil Rubbed Bronze YRD220-ZB-619 YRD220-ZB-0BP Polished Brass YRD220-ZB-605

Push Button Lever Locks

Satin Nickel Oil Rubbed Bronze YRD210-ZB-619 YRD210-ZB-0BP Polished Brass YRD210-ZB-605