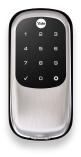

#### Key Free Touchscreen Deadbolt

Satin NickelOil Rubbed BronzeYRD240-ZB-619YRD240-ZB-0BP

Polished Brass YRD240-ZB-605