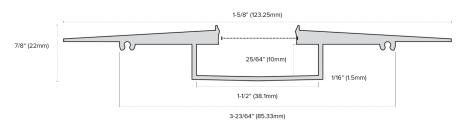

# **DIMENSIONS**

Note: To prevent spotting and provide a seamless line of light, it is recommended to install 10 mm LED tape on the side walls of the channel instead of the floor.

- LED tape light should be installed on side walls of the extrusion
- Designed for 1/2" drywall mud-in installation
- Frosted lens protects the light source while evenly diffusing light
- · Lightweight anodized aluminum extrusion provides excellent heat dissipation
- Field cuttable extrusion and lens
- End caps available for a tailored look
- Compatible with 10-12 mm wide tape light (all indoor SKUs)
- Dimensions (H x W): 7/8" (22 mm) by 4-27/32" (12.825 mm) with an internal channel floor width of 1-1/2" (38 mm) and side wall height of 25/64" (10 mm)