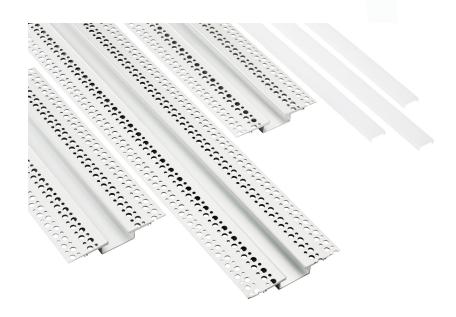

# CONTROL4 VIBRANT FIXED COLOR IN-WALL EXTRUSION AND LENS (3-PACK) - 6.58FT (2M)

### C4-LEEL3-IW-F-6F

Use this extrusion for in-wall accent lighting to set the mood, change the ambiance, and provide general lighting. With its large flanges, this extrusion creates fewer seams, efficient installations, and is perfect for mud-in applications. Create a linear effect in the wall with fixed color, warm dimming, fully tunable, RGBW, or RGBTW linear lighting.

Note: To prevent spotting and provide a seamless line of light, it is recommended to install 10 mm LED tape on the side walls of the channel instead of the floor.

- LED tape light should be installed on side walls of the extrusion
- Designed for 1/2" drywall mud-in installation
- Frosted lens protects the light source while evenly diffusing light
- · Lightweight anodized aluminum extrusion provides excellent heat dissipation
- Field cuttable extrusion and lens
- End caps available for a tailored look
- Compatible with 10-12 mm wide tape light (all indoor SKUs)
- Dimensions (H x W): 7/8" (22 mm) by 4-27/32" (12.825 mm) with an internal channel floor width of 1-1/2" (38 mm) and side wall height of 25/64" (10 mm)