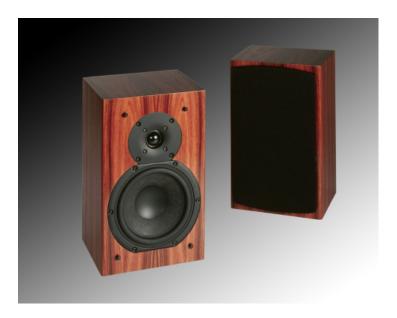

# IR SILVER SAT

This compact speaker is the perfect choice for full-range distributed audio or as a primary listening speaker in a moderately sized room. It can be used on a shelf, in a bookcase, or on it's own optional Pedestal.

The InRoom Silver Sat can also be ordered in an unlimited array of custom veneer and paint finishes to blend into your environment. This satellite speaker uses a new tweeter; a 1" soft dome; and a new 6.5" woofer is utilized to provide extended bass response for fullness at background listening levels, even without a subwoofer. The InRoom Silver Satellite is an exceptional performer and a solid value.

## **Features**

Compact Design. Cloth grill

### Enclosure

Fully engineered, Premium MDF enclosure. Acoustic Suspension. 2-way design.