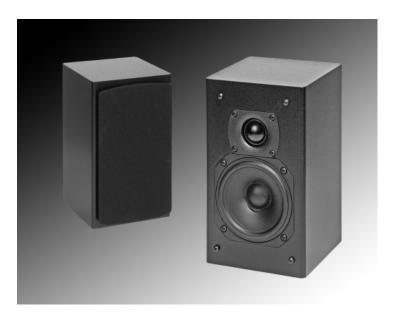

# IR MINI SAT

This very compact satellite speaker was designed for use alone or with a Triad Sub to complete an attractive, great sounding full range speaker system, suitable for two-channel music systems as well as intimate home theater applications. When used with a subwoofer as part of a sub/sat system, the InRoom Mini Sat produces sound rivaling much larger and imposing speakers.

# **Features**

Compact Design. Cloth grill

## Enclosure

Fully engineered, Premium MDF enclosure. Acoustic Suspension. 2-way design.

#### Tweeter Type

Fabric dome

# Tweeter Size

(1) 1" /25mm

## Woofer Type

Paper/fiber blend

#### Woofer Size

(1) 4" /11cm

| Fractional      | Metric |
|-----------------|--------|
| Decimal         |        |
| Height          |        |
| 8 15/16"        |        |
| Width —         |        |
| 5 1/4"          |        |
| Depth           |        |
| 5 1/2"          |        |
| Product Weight  |        |
| 5.4lbs          |        |
| Shipping Weight |        |
| 8lbs            |        |
|                 |        |