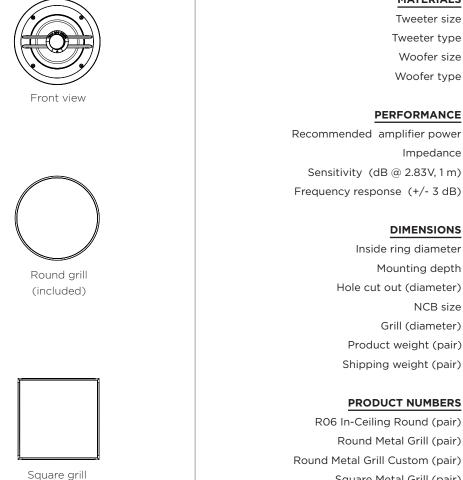

### **SPECIFICATIONS**

(available separately)

(1) <sup>3</sup>/<sub>4</sub>" (19 mm) Cloth dome (1) 6 <sup>1</sup>/<sub>2</sub>" (17 cm) Polypropylene

25 - 125W max

75 Hz - 20 kHz

8 ohm 85 dB

#### PERFORMANCE

| Recommended amplifier power   |  |
|-------------------------------|--|
| Impedance                     |  |
| Sensitivity (dB @ 2.83V, 1 m) |  |
| Frequency response (+/- 3 dB) |  |

#### DIMENSIONS

7 <sup>3</sup>/<sub>4</sub>" (19.7 cm) 3<sup>11</sup>/<sub>16</sub>" (9.3 cm) 7<sup>7</sup>/<sub>8</sub>" (20 cm) NCB size R6 9<sup>11</sup>/<sub>16</sub>" (24.6 cm) 7.98 lb (3.62 kg) 12.28 lb (5.57 kg)

#### **PRODUCT NUMBERS**

- R06 In-Ceiling Round (pair) Round Metal Grill (pair) Round Metal Grill Custom (pair) Square Metal Grill (pair) Square Metal Grill Custom (pair)
- 50060-1 006-0260 006-0260C 006-0261 006-0261C