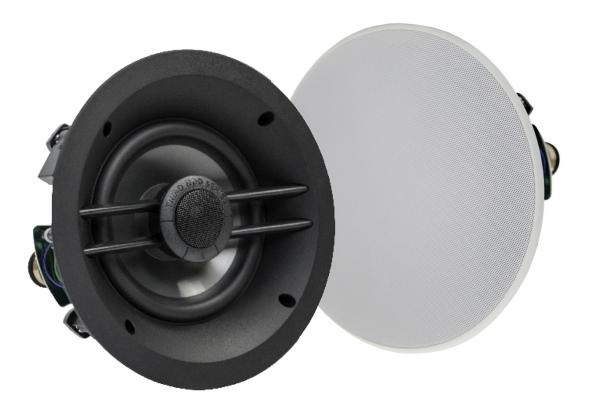

## **TRIAD R06**

IN-CEILING OPEN ROUND

The Triad RO6 in-ceiling speaker is engineered for high-quality multi-room audio for builders, contractors, and homeowners who want an affordable whole-home audio option without sacrificing sound quality. The RO6 utilizes a polypropylene woofer and 3/4" aimable, cloth dome tweeter that offer long life, installation flexibility, and crystal-clear sound.

The RO6 speakers ship with white, round, microframe grills that are low profile and look great. They utilize embedded magnets for fast installation and a snug fit. Custom paint matched round or square grills are available separately and painted at the factory for a perfect finish that blends seamlessly with any interior design.

## FEATURES

- Open back, two-way design
- Aimable <sup>3</sup>/<sub>4</sub>" (19 mm) tweeter
- Round grill included
- Square grill sold separately
- Custom paint finishes for round or square grills available (standard grill finish is white)