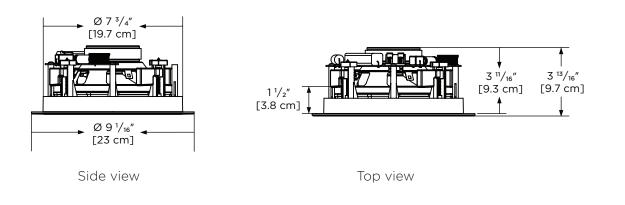

#### DIMENSIONS

7 <sup>3</sup>/<sub>4</sub>" (19.7 cm) 3<sup>11</sup>/<sub>16</sub>" (9.3 cm) 7<sup>7</sup>/<sub>8</sub>" (20 cm) NCB size R6 9<sup>11</sup>/<sub>16</sub>" (24.6 cm) 7.98 lb (3.62 kg) 12.28 lb (5.57 kg)