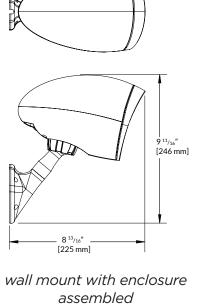

## DIMENSIONS - GA4 SAT WALL MOUNT KIT

3 place. (enclosure not included in kit)

(2)