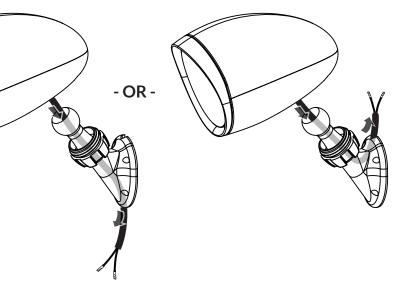

Thread the cord from the enclosure (not included) through the wall mount. Note that wire can exit the wall mount through holes in the top or bottom.

Slide the collet nut up to the enclosure and lightly tighten in

Adjust the enclosure to your desired direction and tilt. Tighten the collet nut to secure in place when finished.