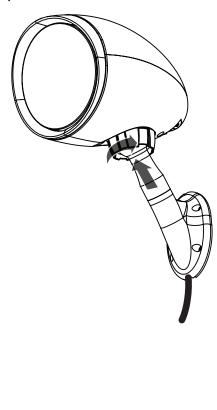

Thread the cord from the enclosure (not included) through the wall mount. Note that wire can exit the wall mount through holes in the top or bottom.

Slide the collet nut up to the enclosure and lightly tighten in

Adjust the enclosure to your desired direction and tilt. Tighten the collet nut to secure in place when finished.