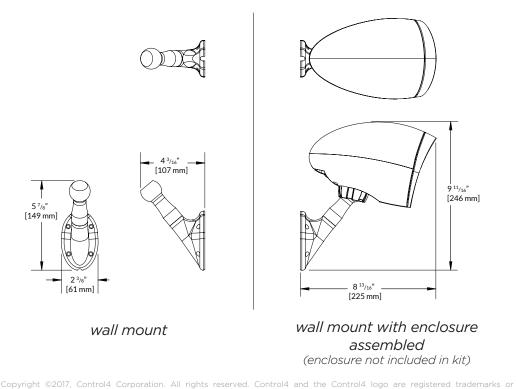

## DIMENSIONS - GA4 SAT WALL MOUNT KIT

3 place. (enclosure not included in kit)

(2)