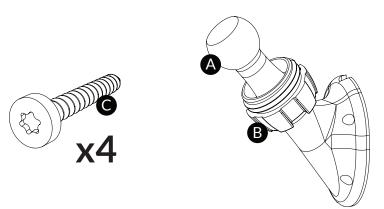

### IN THE BOX

- A Wall mount
- B Collet nut (attached)
- C M4 x 38 mm T20 Torx screws (x4)