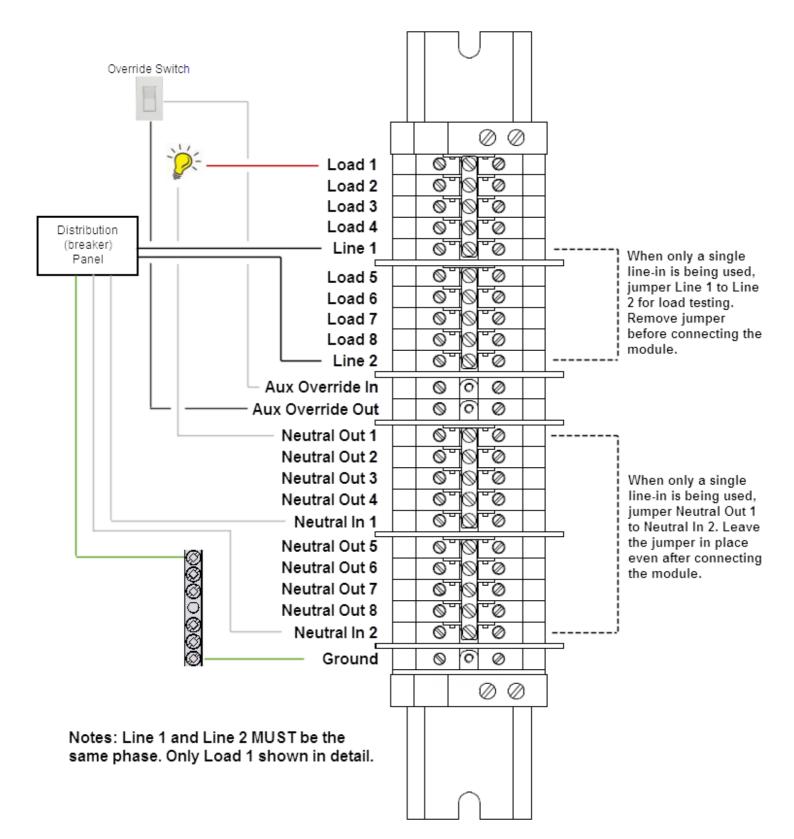

#### Figure 1. 8-Port Ethernet Switch and 8-Channel 0-10V Dimmer Terminal Block Wiring

To other Ethernet Switches or 0-10V modules. Do not use to power Dimmer Modules or Relay Modules.

Figure 2. 8-Channel Dimmer Terminal Block Wiring