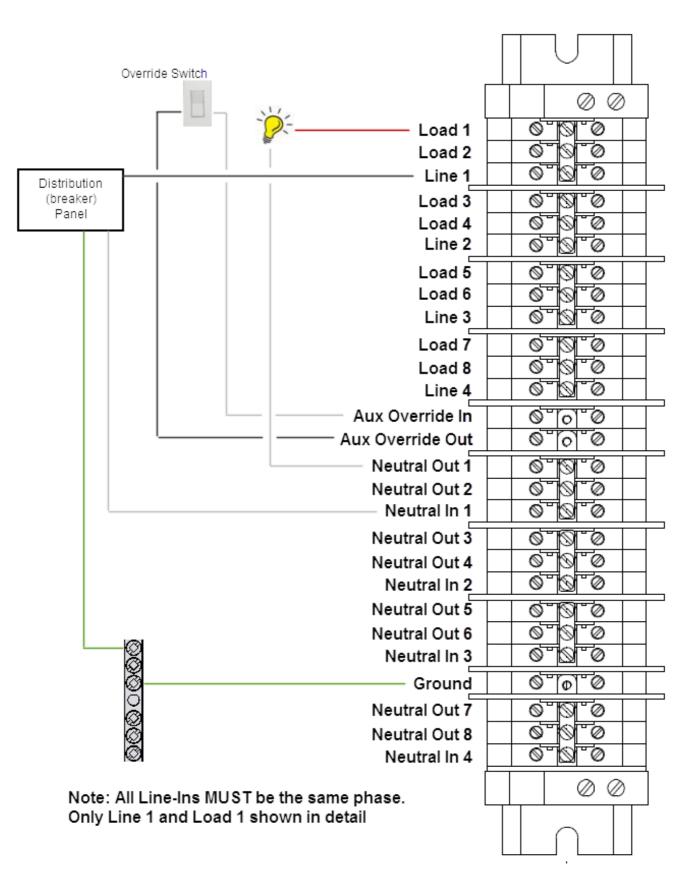

#### Figure 1. 8-Port Ethernet Switch and 8-Channel 0-10V Dimmer Terminal Block Wiring

To other Ethernet Switches or 0-10V modules. Do not use to power Dimmer Modules or Relay Modules.

Figure 2. 8-Channel Dimmer Terminal Block Wiring