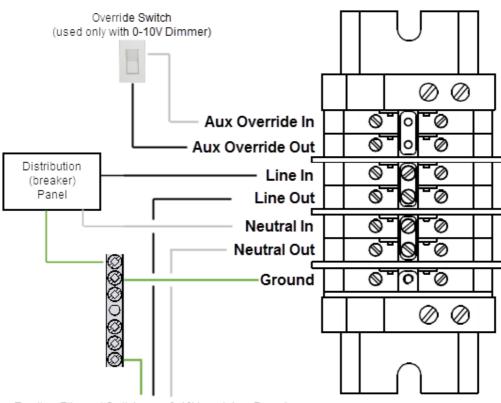

#### Figure 1. 8-Port Ethernet Switch and 8-Channel 0-10V Dimmer Terminal Block Wiring

To other Ethernet Switches or 0-10V modules. Do not use to power Dimmer Modules or Relay Modules.

Figure 2. 8-Channel Dimmer Terminal Block Wiring