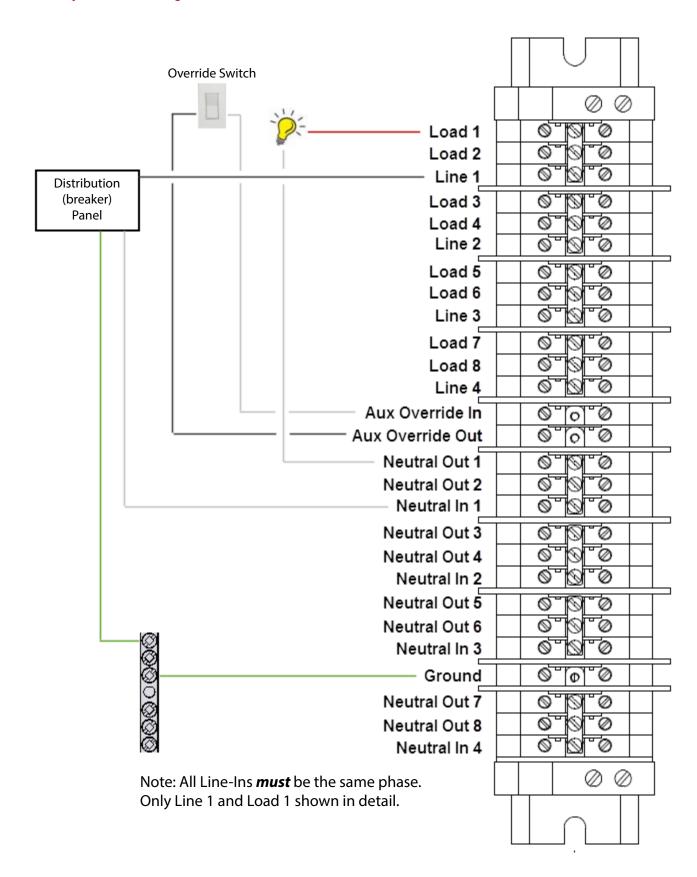

Figure 1. Power/Override Terminal Block wiring

To other Ethernet Switches, 48V Bus Power Supplies, or 0-10V Dimmer Modules. Do not use to power Dimmer Modules or Relay Modules.

Figure 2. 8-Channel Dimmer Terminal Block wiring