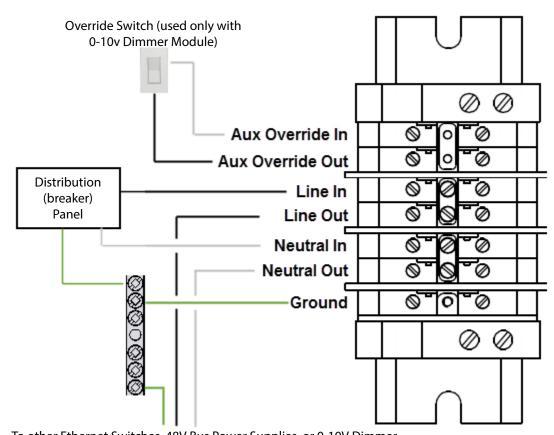

Figure 1. Power/Override Terminal Block wiring

To other Ethernet Switches, 48V Bus Power Supplies, or 0-10V Dimmer Modules. Do not use to power Dimmer Modules or Relay Modules.

Figure 2. 8-Channel Dimmer Terminal Block wiring