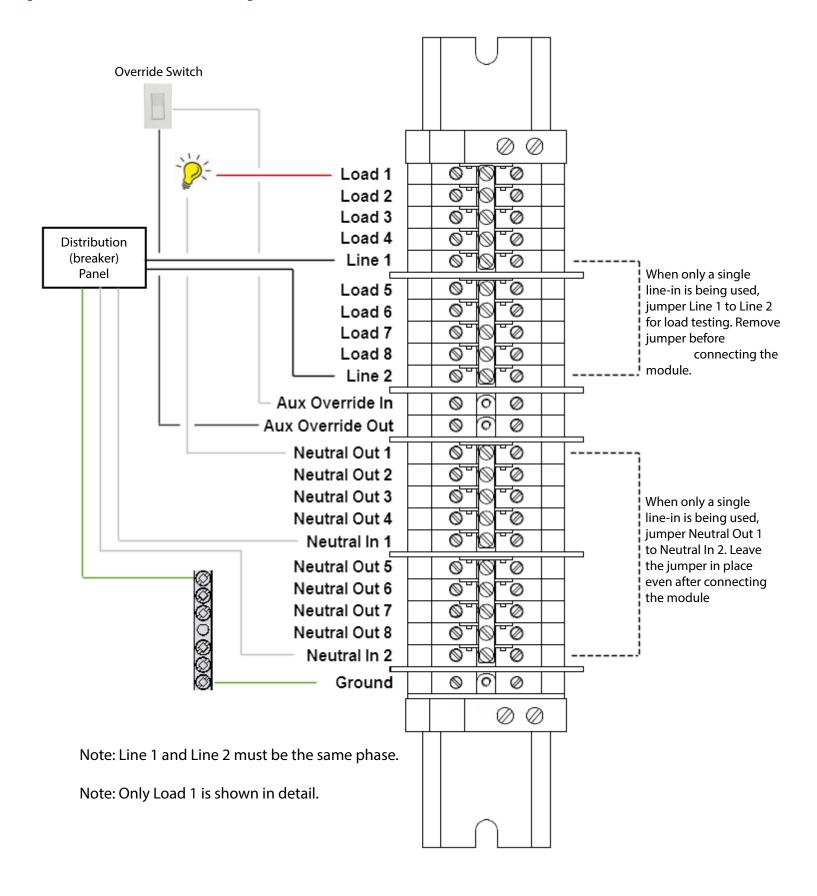

Figure 1. Power/Override Terminal Block wiring

To other Ethernet Switches, 48V Bus Power Supplies, or 0-10V Dimmer Modules. Do not use to power Dimmer Modules or Relay Modules.

Figure 2. 8-Channel Dimmer Terminal Block wiring