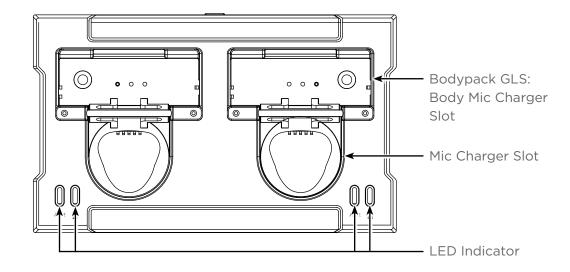

# **Charging the Batteries**

Plug the Microphone or bodypack lavalier into the charger slot.

The charging indicator flashes green while charging, and change to solid green when fully charged.

#### Notes:

- The charging indicator illuminates once AC power is connected.
- Ensure the transmitters and charging points are in contact as shown in the figure.
- Each slot can only charge one item at a time.