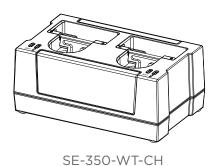

# **Quick Start Guide** SE-350-WT-CH 2-Slot Charger

Rev: 200-SE-350-001-B 2021-02-05 TW

## **Overview**

The SE-350-WT-CH 2-slot charger allows simultaneous charging of 2 Sense Microphones or bodypack lavalieres.