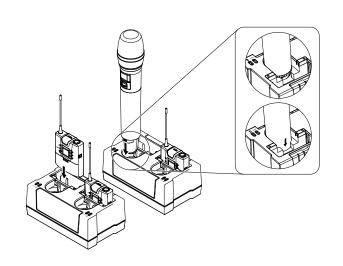

# **Charging the Batteries**

Plug the Microphone or bodypack lavalier into the charger slot.

The charging indicator flashes green while charging, and change to solid green when fully charged.

#### Notes:

- The charging indicator illuminates once AC power is connected.
- Ensure the transmitters and charging points are in contact as shown in the figure.
- Each slot can only charge one item at a time.