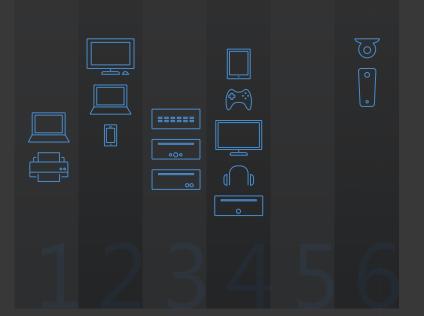

### **The Connected Home**

Award-winning Pakedge networks are engineered specifically to improve multimedia streaming. From one-room entertainment to homes with automation, Pakedge provides an always-on foundation for your connected lifestyle.

### The Advanced Connected Home

For homes integrated with an ample amount of streaming devices—from audio/video to intercom, cameras, and more—Pakedge enables traffic segmentation to ensure steady A/V streaming so you never miss a beat. For advanced homes that need a little more attention, Pakedge systems allow your integrator to monitor your uptime and remotely fix any issues should they arise.