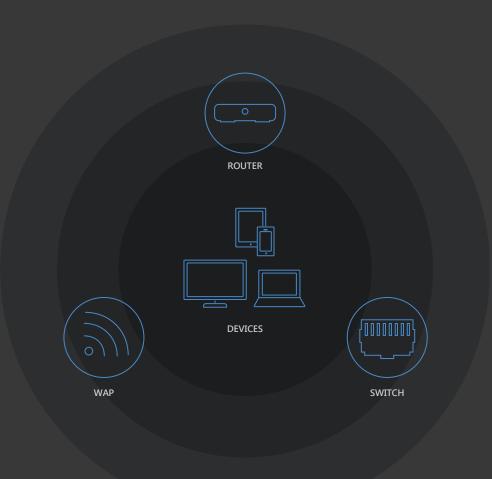

### Simple to Scale

A Pakedge network is a platform that evolves with you.

As your technology demands change, some homes and solutions require more sophisticated configurations. With the simple addition of a component or two, your home network can be easily updated to manage new devices and adapt to changing network needs.

#### Routers

Your router connects to your ISP and acts as the brain of your network, directing data to the right device. To get the most out of your network, you need a router that can handle high bandwidth, low latency multimedia traffic.

#### Switches

Switches bring out the true performance of your connected devices to give flexibility for wired connections and even power your devices. Pakedge switches are designed to process AV network traffic flows at incredibly high speeds and eliminate lag, jitter, and buffering in streaming audio and video traffic.

### Wireless

The Pakedge wireless controller scans your local environment to adapt and optimize your wireless performance while access points provide coverage throughout the home and enterprise-level wireless communication between all devices within a network.