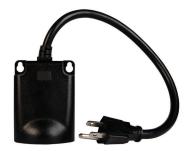

## **CONTROL4® OUTDOOR PLUG-IN OUTLET SWITCH** C4-V-OOSW120-BL

Intelligent lighting is an essential part of every smart home and provides added convenience and peace of mind. The Control4 Outdoor Plug-In Outlet Switch is a weatherproof plug-in switch that provides on/ off control of 120V loads such as fountains, pumps, and outdoor lighting. Because it plugs into a standard 120V outlet, it can be easily installed without an electrician. Built-in Zigbee allows control through Control4 interfaces, lighting scenes, and programming. It also functions as a repeater, extending the range of the Zigbee network. A button on the front of the outlet allows it to be controlled locally.

### Mechanical

Dimensions (H × W × D) Weight Available color 76 × 66 × 457 mm (3.0 × 2.6 × 18 in.) 227 g (0.5 lb) Black

MOST RECENT VERSION OF THIS DOCUMENT

INSTALLATION GUIDE

Copyright ©2020, Wirepath Home Systems, LLC. All rights reserved. Control4 and Snap AV and their respective logos are registered trademarks or trademarks of Wirepath Home Systems, LLC, dba "Control4" and/or dba "SnapAV" in the United States and/or other countries. 4Store, 4Sight, Control4 My Home, Snap AV, and Wirepath are also registered trademarks or trademarks of Wirepath Home Systems, LLC. Other names and brands may be claimed as the property of their respective owners. All specifications subject to change without notice.