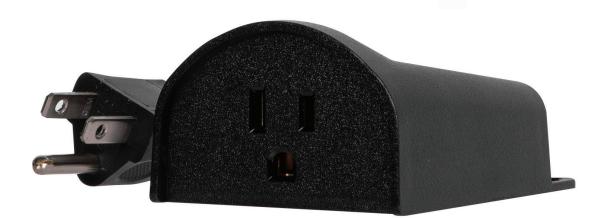

## **CONTROL4® OUTDOOR PLUG-IN OUTLET SWITCH** C4-V-OOSW120-BL

Intelligent lighting is an essential part of every smart home and provides added convenience and peace of mind. The Control4 Outdoor Plug-In Outlet Switch is a weatherproof plug-in switch that provides on/ off control of 120V loads such as fountains, pumps, and outdoor lighting. Because it plugs into a standard 120V outlet, it can be easily installed without an electrician. Built-in Zigbee allows control through Control4 interfaces, lighting scenes, and programming. It also functions as a repeater, extending the range of the Zigbee network. A button on the front of the outlet allows it to be controlled locally.

## CONTROL4® OUTDOOR PLUG-IN OUTLET SWITCH

Model number

Control4 Outdoor Plug-In Outlet Switch

mber C4-V-OOSW120-BL

Power requirements | 12

120V AC, 60 Hz

Load Outlets Maximum load

One controlled outlet 600W incandescent, 1/2 HP motor, or 1800W resistive (15A)