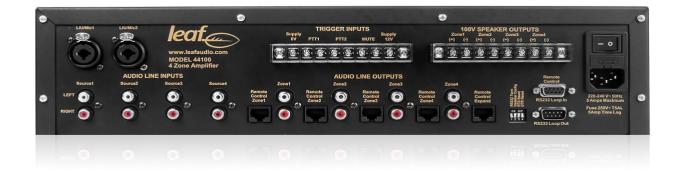

Innovative in its design, this RS232-controlled unit features a built-in 4x4 audio matrix, programmable VOX settings, zone loop outs, and control capability for local or in-zone control. Featuring four RCA source inputs, with the option to select two as microphone inputs, the Leaf 4470 can handle a variety of installation environments.

## Control4 Leaf Model 4470 70V PA 4-Zone Amplifier (ZAU-Model4470)

| Model number                   | ZAU-Model4470                                                                                                         |
|--------------------------------|-----------------------------------------------------------------------------------------------------------------------|
| Audio Input/Output             |                                                                                                                       |
| Outputs                        | 4 × 70V line speaker<br>4 × RCA loop outs for additional power amplifiers                                             |
| Inputs                         | 4 zones (stereo RCA) (Sources 1 and 2 can be used as either RCA in or mic in)<br>2 microphone (XLR or ¼/6.35 mm jack) |
| Control                        | RS232                                                                                                                 |
| Full load impedance (per zone) | No lower than $33.3\Omega$                                                                                            |
| Power                          |                                                                                                                       |
| Power requirements             | 120V                                                                                                                  |
| Cooling                        | Convection and fan-forced                                                                                             |
| Dimensions                     |                                                                                                                       |
| Outside                        | 19.0 × 4.72 × 11.81 in (485 × 120 × 300 mm) (W×H×D)                                                                   |
| Rack space required            | 3U                                                                                                                    |