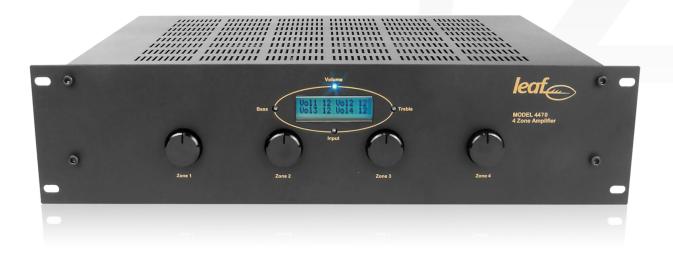

## Control4 Leaf Model 4470 70V PA 4-Zone Amplifier (ZAU-Model4470)

The Leaf Model 4470 was designed to provide a one-box solution for commercial and light commercial audio distribution. Armed with 600W of total power, the 4470 is effectively four separate 150W 70V amps in one.

Innovative in its design, this RS232-controlled unit features a built-in 4x4 audio matrix, programmable VOX settings, zone loop outs, and control capability for local or in-zone control. Featuring four RCA source inputs, with the option to select two as microphone inputs, the Leaf 4470 can handle a variety of installation environments.

## Control4 Leaf Model 4470 70V PA 4-Zone Amplifier (ZAU-Model4470)

| Model number                   | ZAU-Model4470                                                                                                         |
|--------------------------------|-----------------------------------------------------------------------------------------------------------------------|
| Audio Input/Output             |                                                                                                                       |
| Outputs                        | 4 × 70V line speaker<br>4 × RCA loop outs for additional power amplifiers                                             |
| Inputs                         | 4 zones (stereo RCA) (Sources 1 and 2 can be used as either RCA in or mic in)<br>2 microphone (XLR or ¼/6.35 mm jack) |
| Control                        | RS232                                                                                                                 |
| Full load impedance (per zone) | No lower than $33.3\Omega$                                                                                            |
| Power                          |                                                                                                                       |
| Power requirements             | 120V                                                                                                                  |
| Cooling                        | Convection and fan-forced                                                                                             |
| Dimensions                     |                                                                                                                       |
| Outside                        | 19.0 × 4.72 × 11.81 in (485 × 120 × 300 mm) (W×H×D)                                                                   |
| Rack space required            | 3U                                                                                                                    |