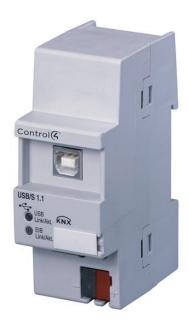

## General information

Catalog description Long description

SKU

C4-KNX-USB USB Interface, MDRC

The USB interface enables the communication between the PC and the EIB/KNX system. Display of data transfer via EIB LED and USB LED. The USB interface can be used starting with ETS 3.0.

## Dimensions

Product (H × W × D) Product net weight 90 × 36 × 64.5 mm 0.09 kg