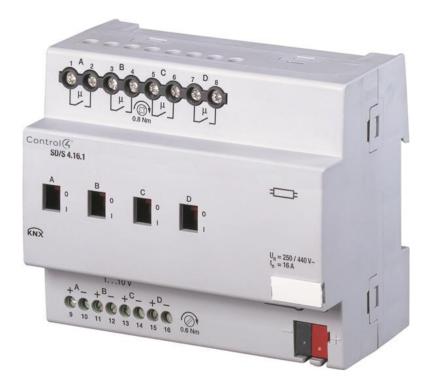

## **SWITCH/DIM ACTUATOR** 4-FOLD, 16 A, MDRC

## General information

SKU Catalog description Long description C4-KNX-4SWDIM16A

Switch/Dim Actuator, 4-fold, 16 A, MDRC

MDRC Devices for switching and dimming of 2, 4, or 8 independent groups of luminaries with electrical ballasts and 1-10V control inputs. Per channel, a potential free relay can be switched on or off manually or via the KNX bus. Manual and visual operation included. A power supply is not necessary.

## Dimensions

Product (H × W × D) Product net weight

90 × 108 × 64.5 mm 0.28 kg