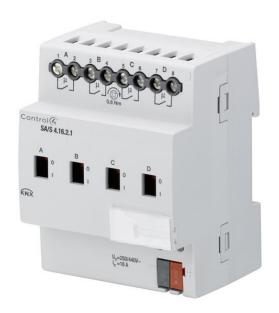

# **SWITCH ACTUATOR**

# 4-FOLD, 16 A, MDRC

### General information

sku

C4-KNX-4SW16A

Catalog description

Switch Actuator, 4-fold, 16 A, MDRC

Long description

Uses potential free contacts to switch 4 independent electrical loads via the KNX bus. Manual operation and display of the switching state of the contacts. This device is especially suited for resistive loads.

#### **Dimensions**

Product ( $H \times W \times D$ )

90 × 72 × 64.5 mm

Product net weight

0.215 kg

#### Additional information

Degree of protection

IP20

Mounting type

DIN-rail adapter

Number of LEDs

| 1

Number of outputs

Power loss 4V

Product main type

Switch Actuators 16 A

Standard Outputs

Product type
Rated current (I\_)

16 A

Voltage range

230V