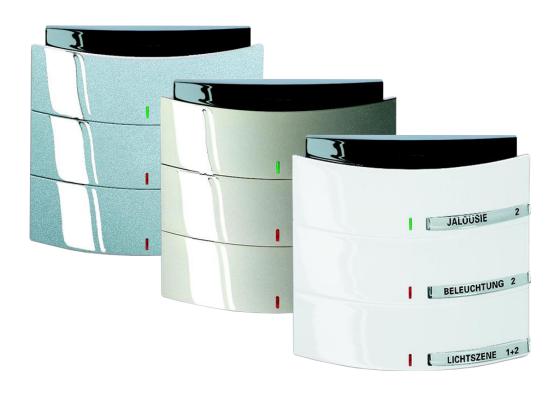

#### General information

SKU C4

C4-KNX-BCE3-6

Finish options (by SKU)

C4-KNX-BCE3-6-AS (Aluminum Silver), -CP (Champagne Metallic), -ST (Studio White)

Catalog description

Control Element 3/6-fold FM, with infrared interface