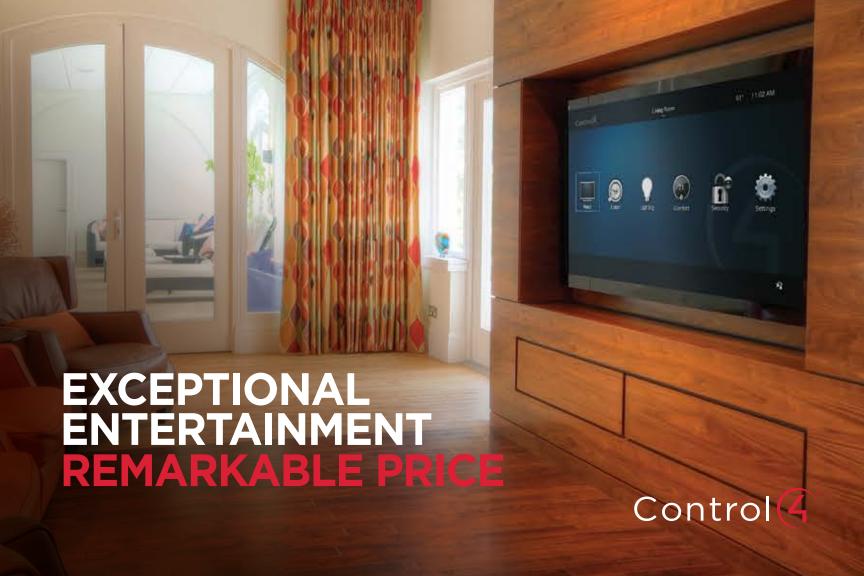

## SMART HOME CONTROLLERS TO POWER SMART HOMES

The EA family of smart home controllers is purpose-built and priced to deliver automation power, performance, reliability and high-impact entertainment for your smart home—whether in a single room or expansive property. Each model can manage all your entertainment equipment, stream music, control and automate lighting, security, climate, locks, cameras and more. A single remote or mobile app can control it all.