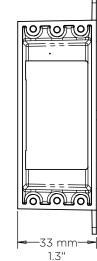

## **CONTROL4®** CHIME JUNCTION BOX

12 mm 0.5" 79.8 mm 3.14"

CHIME DOCUMENTATION AND HELP

QUICK START GUIDE, WI-FI

Copyright @2020, Wirepath Home Systems, LLC. All rights reserved. Control4 and Snap AV and their respective logos are registered trademarks or trademarks of Wirepath Home Systems, LLC, dba "Control4" and/or dba "SnapAV" in the United States and/or other countries. 4Store, 4Sight, Control4 My Home, Snap AV, and Wirepath are also registered trademarks or trademarks of Wirepath Home Systems, LLC. Other names and brands may be claimed as the property of their respective owners. All specifications subject to change without notice.