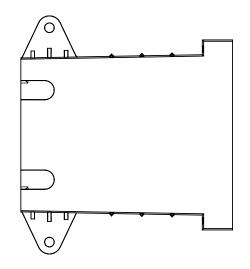

## **CONTROL4®** CHIME JUNCTION BOX

12 mm 0.5" 79.8 mm 3.14"

CHIME DOCUMENTATION AND HELP

QUICK START GUIDE, WI-FI

Copyright @2020, Wirepath Home Systems, LLC. All rights reserved. Control4 and Snap AV and their respective logos are registered trademarks or trademarks of Wirepath Home Systems, LLC, dba "Control4" and/or dba "SnapAV" in the United States and/or other countries. 4Store, 4Sight, Control4 My Home, Snap AV, and Wirepath are also registered trademarks or trademarks of Wirepath Home Systems, LLC. Other names and brands may be claimed as the property of their respective owners. All specifications subject to change without notice.