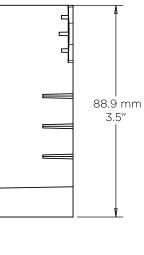

## **CONTROL4®** CHIME JUNCTION BOX

12 mm 0.5" 79.8 mm 3.14"

CHIME DOCUMENTATION AND HELP

QUICK START GUIDE, WI-FI

Copyright @2020, Wirepath Home Systems, LLC. All rights reserved. Control4 and Snap AV and their respective logos are registered trademarks or trademarks of Wirepath Home Systems, LLC, dba "Control4" and/or dba "SnapAV" in the United States and/or other countries. 4Store, 4Sight, Control4 My Home, Snap AV, and Wirepath are also registered trademarks or trademarks of Wirepath Home Systems, LLC. Other names and brands may be claimed as the property of their respective owners. All specifications subject to change without notice.