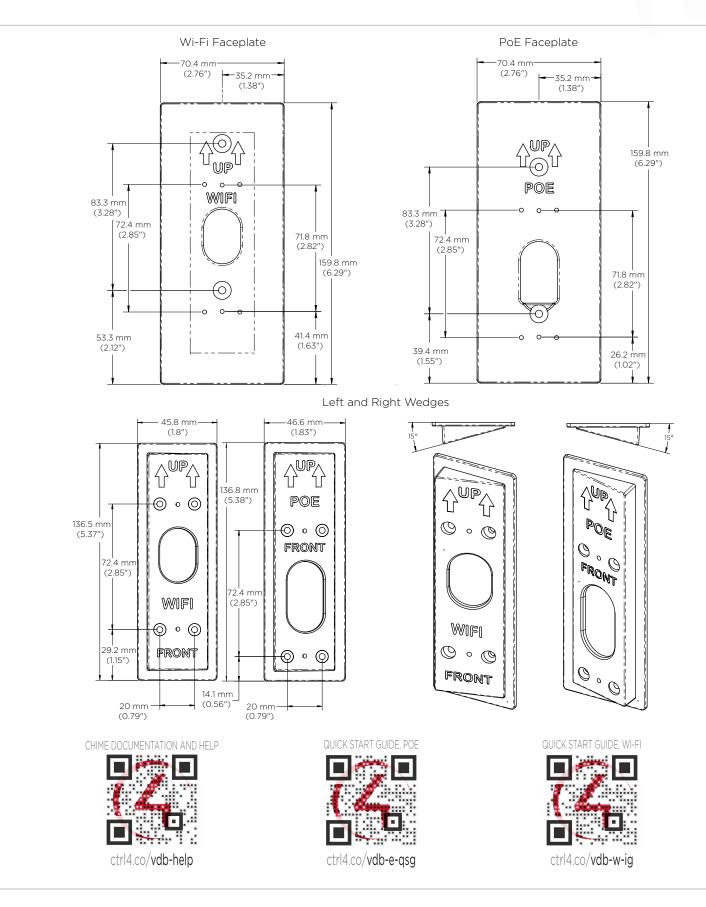

## **CONTROL4**<sup>®</sup> CHIME ACCESSORY KITS (WI-FI AND POE)



Copyright ©2020, Wirepath Home Systems, LLC. All rights reserved. Control4 and Snap AV and their respective logos are registered trademarks or trademarks of Wirepath Home Systems, LLC, dba "Control4" and/or dba "Snap AV" in the United States and/or other countries. 4Store, 4Sight, Control4 My Home, Snap AV, and Wirepath are also registered trademarks of Wirepath Home Systems, LLC. Other names and brands may be claimed as the property of their respective owners. All specifications subject to change without notice.

201-00717-A 2020-12-03 DI Control