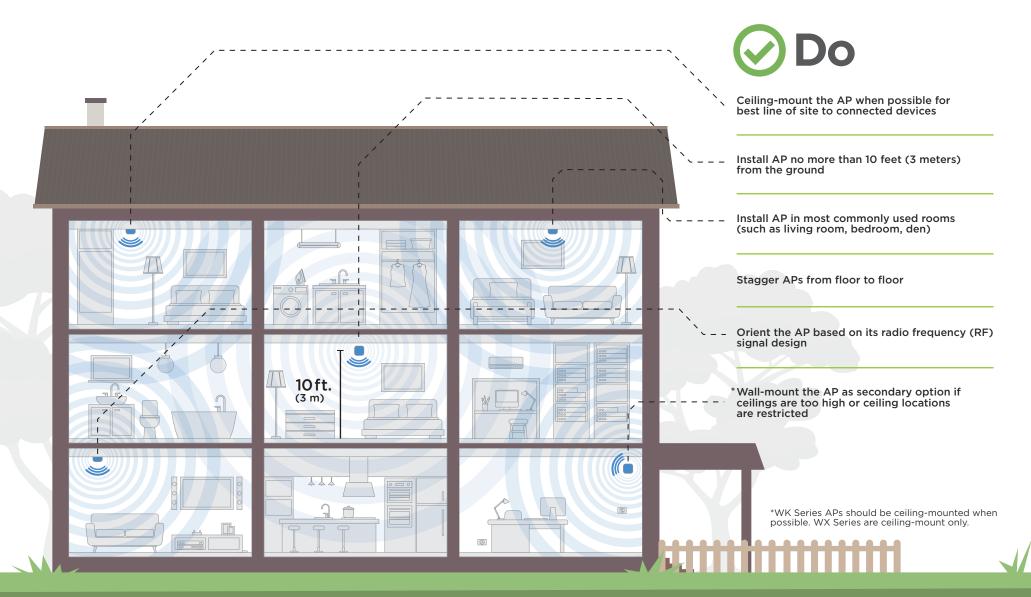

## **Best Practices for Access Point Placement**

Proper access point (AP) installation and placement is a critical step in the wireless design process. Follow these recommended best practices for the best placement of your AP. For a complete guide to designing, installing, and configuring your Pakedge wireless network, check out the *Pakedge Wireless Design Guide (pkdge.co/wirelessdesign)*.