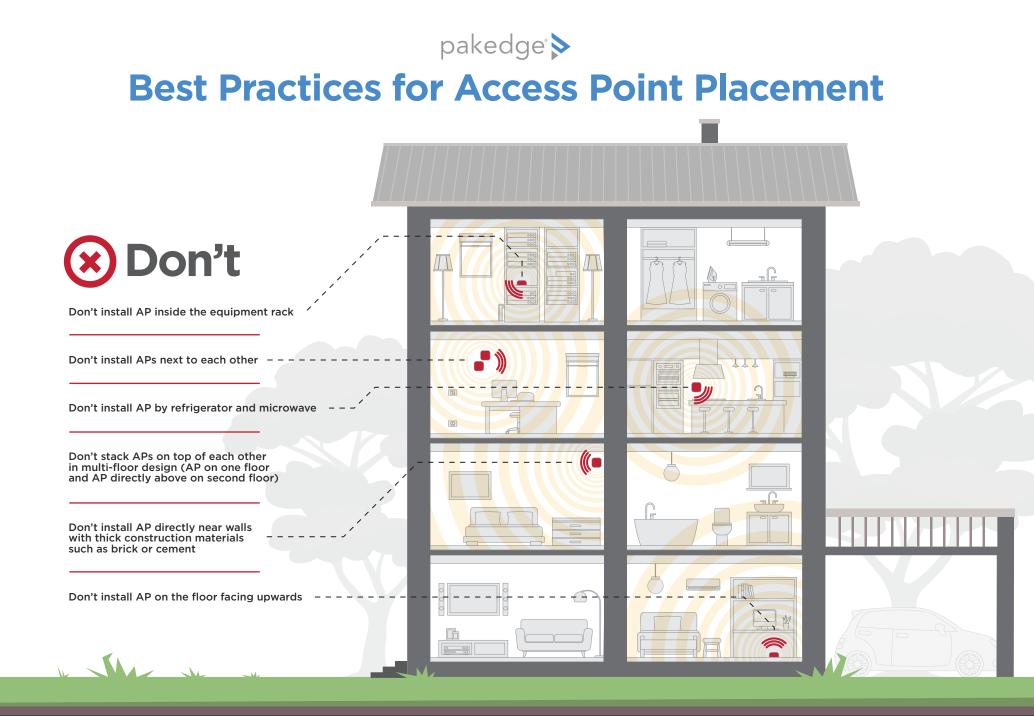

## **Best Practices for Access Point Placement**

Proper access point (AP) installation and placement is a critical step in the wireless design process. Follow these recommended best practices for the best placement of your AP. For a complete guide to designing, installing, and configuring your Pakedge wireless network, check out the *Pakedge Wireless Design Guide (pkdge.co/wirelessdesign)*.